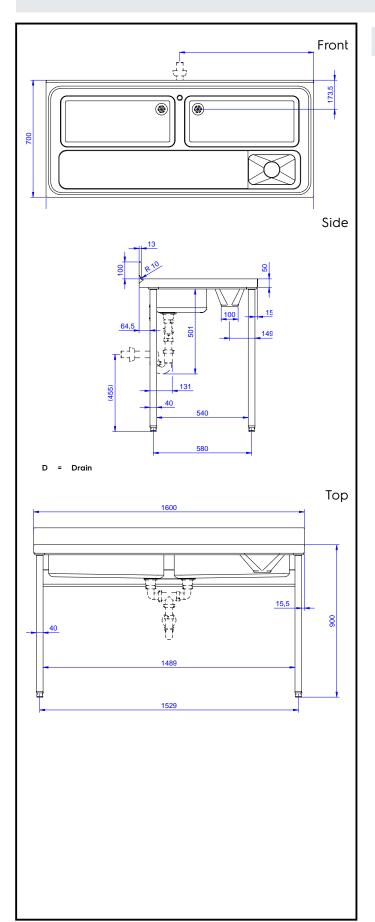

## **Key Information:**

External dimensions, Width: 132766 (TLV1600PN) 1600 mm External dimensions, Depth: 700 mm External dimensions, Height: 1000 mm **Upstand Dimensions, Height:** 100 mm **Upstand Dimensions, Depth:** 13 mm Upstand Dimensions, Radius: R=10 Worktop thickness: 50 mm 60 kg Net weight: Number of cutting boards Cutting board dimensions -430 mm width Cutting board dimensions -640 mm depth Cutting board dimensions height 25 mm

### Item No.

50mm high worktop in 304 AISI stainless steel , 2 bowls (684x303x180h mm). Integral radiused rear upstand, h=100mm. Square section legs 40x40mm on 1" height-adjustable feet in 304 AISI stainless steel.

#### Construction

- Table can be equipped with a mobile bin with lid for waste disposal (optional accessory).
- 50 mm worktop in 304 AISI stainless steel, 10/10 in thickness with upturned edges and reinforced waterproof underpanel, incorporates a layer of sound deadening materials.
- Square section legs and 40 mm height-adjustable feet in 304 AISI stainless steel.
- Table can be equipped with a set of castors as an alternative to the feet.
- 100 mm upstand with 10 mm radioused corner and 13 mm deep, designed to be used against a wall.
- Upstand back completely covered with Stainless Steel welded profile.